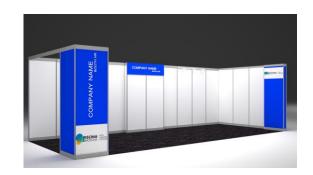

## Pack Economic S 20m<sup>2</sup> 2025

| Price         | Super Early Bird Price      | Early Bird price           | Post Early Bird price     |
|---------------|-----------------------------|----------------------------|---------------------------|
|               | (until February 28th, 2025) | (until October 28th, 2025) | (from October 29th, 2025) |
| Price per sqm | 51,30€/sqm                  | 57,00€/sqm                 | 74,10€/sqm                |

- White modular panels
- Anthracite grey carpet
- Powerbox of 1.2KW and industry rate
- Lighting at a rate of 9w/m2.
- 1 Display exhibitor name sign in white cut vinyl and 1u. P&W Logo per frieze in printed vinyl per frieze.

- Storage room 1x1m
- 1 table
- 3 chairs
- 1 counter
- 1 stool