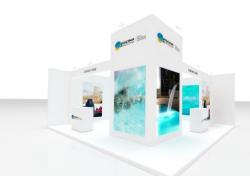

### Pack Aluvision MOD 3. 24-50m<sup>2</sup> 2025

| Price           | Super Early Bird Price      | Early Bird price           | Post Early Bird price     |
|-----------------|-----------------------------|----------------------------|---------------------------|
|                 | (until February 28th, 2025) | (until October 28th, 2025) | (from October 29th, 2025) |
| Price sqm /pack | 220,50€/sqm                 | 245,00€/sqm                | 318,50€/sqm               |

- Powerbox of 1,2kW
- 1 socket
- 8 LED spotlights 25W
- 1 counter with vinyl logo
- Walls covered with printed canvas canvas
- 1 warehouse 2x1