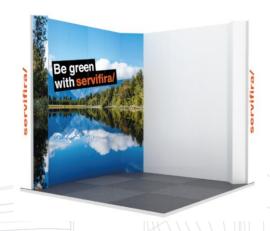

- White modular panels
- Anthracite grey carpet
- Powerbox of 1.2KW and industry rate
- Lighting at a rate of 9w/m2.
- 1 Display exhibitor name sign in white cut vinyl and 1u. P&W Logo per frieze in printed vinyl per frieze.

- Storage room 1x1m
- 1 table
- 3 chairs
- 1 counter
- 1 stool