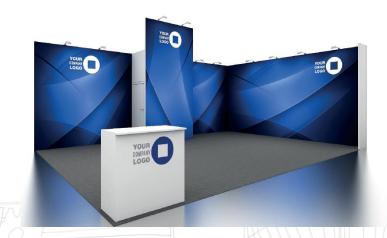

- White modular panels
- Anthracite grey carpet
- Powerbox of 1.2KW and industry rate
- Lighting at a rate of 9w/m2.
- 1 Display exhibitor name sign in white cut vinyl and 1u. P&W Logo per frieze in printed vinyl per frieze.

- Storage room 1x1m
- 1 table
- 3 chairs
- 1 counter
- 1 stool