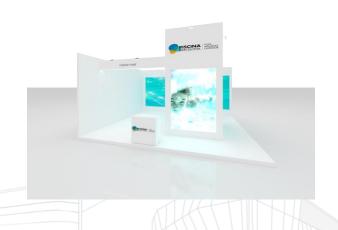

### **Pack Aluvision MOD 2. 20-24m<sup>2</sup> 2025**

| Price           | Super Early Bird Price<br>(until February 28th, 2025) | Early Bird price<br>(until October 28th, 2025) | Post Early Bird price<br>(from October 29th, 2025) |
|-----------------|-------------------------------------------------------|------------------------------------------------|----------------------------------------------------|
| Price sqm /pack | 194,40€/sqm                                           | 216,00€/sqm                                    | 280,80€/sqm                                        |

- Powebox of 1,2kW
- 1 socket
- 5 LED spotlights 25W
- 1 counter with vinyl logo
- 1 wall covered with printed canvas canvas