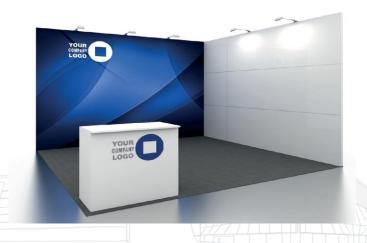

### **Pack Aluvision MOD 2. 20-24m<sup>2</sup> 2025**

| Price           | Super Early Bird Price<br>(until February 28th, 2025) | Early Bird price<br>(until October 28th, 2025) | Post Early Bird price<br>(from October 29th, 2025) |
|-----------------|-------------------------------------------------------|------------------------------------------------|----------------------------------------------------|
| Price sqm /pack | 194,40€/sqm                                           | 216,00€/sqm                                    | 280,80€/sqm                                        |

- Powebox of 1,2kW
- 1 socket
- 5 LED spotlights 25W
- 1 counter with vinyl logo
- 1 wall covered with printed canvas canvas